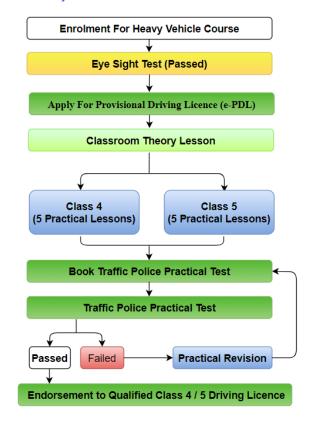

### **Pre-Requisites**

- Minimum age must be 21 years old based on date of birth.
- Physically and mentally fit.
- Pass an eyesight and colour blindness test.
- To enrol for Class 4 / 5, you must possess a Qualified Class 3 / Class 4 Driving licence.
- Must not be disqualified, suspended or have accumulated more than 12 demerit points under the Driver Improvement Points System (DIPS) for any classes of Qualified Driving Licence or Provisional Driving Licence.
- If you have been awarded more than 12 demerit points or have cases pending against you which will make you liable to be awarded a total of more than 12 demerit points or new driver who has 2 cases of not displaying distinguishing mark (triangular sign) against them, whether the cases are concluded against them or otherwise, will not be allowed to take a theory / practical test.
- The course is valid for one year from the date of enrolment. It will be deemed as terminated if no extension is made before the course expiry date.

### **Theory Lesson**

- The duration of the theory lesson is 100 minutes.
- Booking of theoretical lesson is required upon enrolment and attendance is compulsory.
- Students are advised to be punctual as latecomers will not be permitted to enter the classroom.
- Students must produce their training record booklet when attending the theoretical lesson.

### **Practical Lesson**

- The duration of each practical lesson is 100 minutes.
- Students must have PDL in order to attend for practical lessons. They must produce their PDL for each lesson (circuit or road). They are not allowed to attend the lesson and there is no refund or replacement of lesson if they are unable to produce the PDL.
- Cancellation of practical lessons can only be made at the service counter. It must be made at least 72 hours before the scheduled start time. Booking and cancellation by telephone is not allowed.
- If the practical lesson falls after a Public Holiday or SSDC rest day, cancellation must be made at least 96 hours in advance.
- There will be no refund or replacement of practical lesson(s) if a student fails to turn up for the lesson(s) due to any reason(s) whatsoever. Medical Certificate will not be accepted for refund or cancellation of practical lessons.