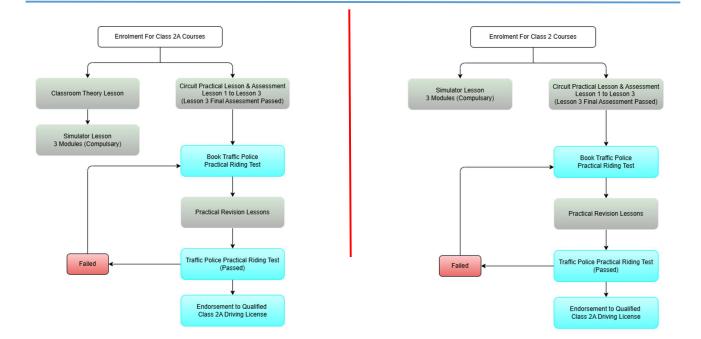

#### **Class 2A – Theory Lesson**

- Login to www.ssdcl.com.sg with Student ID and Password. The duration is approximately one hour.
- Must complete and submit the attendance at the end of the lesson.

#### **Simulator Lesson**

- Approximately 20 minutes.
- Compulsory to complete all 3 modules to book for Traffic Police Practical Test.
- Late comers and uncompleted lesson are required to rebook.
- Cancellation can be made online 48 hours (72 hours if lessons fall after Public Holiday) before the scheduled-start time. Booking and cancellation by hone is not allowed.
- No refund or replacement if fails to cancel or turn up. Medical certificate will not be accepted