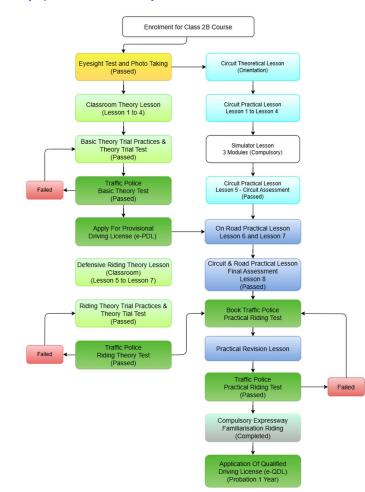

#### Class 2B – Theory Lesson

- Login to <u>www.ssdcl.com.sg</u> with Student ID and Password.
- Book the Classroom Theory lesson 1 to 7 through Student Portal. The duration of each lesson is approximately one hour.
- Must complete the Theory Lesson 1 to 4, before booking of Defensive Riding Theory Lesson.
- Each lesson is 100 minutes and need to be completed before you finish your practical on-road final assessment.
- No refund or replacement if failed to cancel or turn up for any reason(s) whatsoever. Medical certificate will not be accepted.
- Training record booklet is required when attending classroom theoretical lessons.
- It is compulsory to attend all the 7 theory lessons.

#### **Simulator Lesson**

- Approximately 20 minutes.
- Compulsory to complete all 3 modules to book for Traffic Police Practical Test.
- Late comers and uncompleted lesson are required to rebook.
- Cancellation can be made online 48 hours (72 hours if lessons fall after Public Holiday) before the scheduled-start time. Booking and cancellation by hone is not allowed.
- No refund or replacement if fails to cancel or turn up. Medical certificate will not be accepted

#### **Practical Lesson**

- The duration of each lesson is 100 minutes.
- Valid PDL is required to book for practical lessons.
- Students must complete the required number of subjects before booking for the Traffic Police Practical Test.
- Cancellation can be made online. It must be made at least 72 hours (96 hours if lesson falls after Public Holiday) before the scheduled start time. Booking and cancellation by telephone is not allowed.
- No refund or replacement if fails to cancel or turn up. Medical certificate will not be accepted